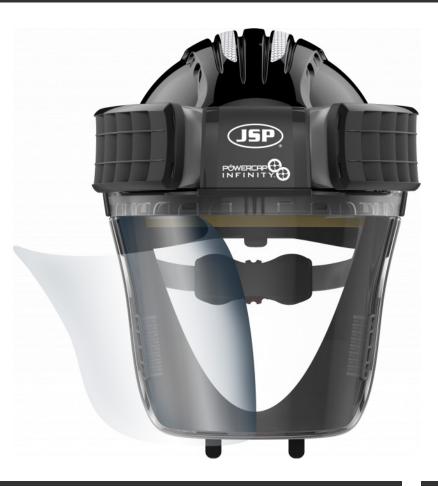

#### DESCRIPTION

Protect your PowerCap® Infinity® visor with these peel-off visor protectors. Regularly using and replacing these will help prolong the life of the unit.

#### FEATURES

- The optical class 1 visor conforms to EN166.B offering impact protection at speeds of up to 270 mph (tested using a 6mm steel ball bearing). The visor has a replaceable peel-off visor protector to prolong its life.
- Available in Packs of 10